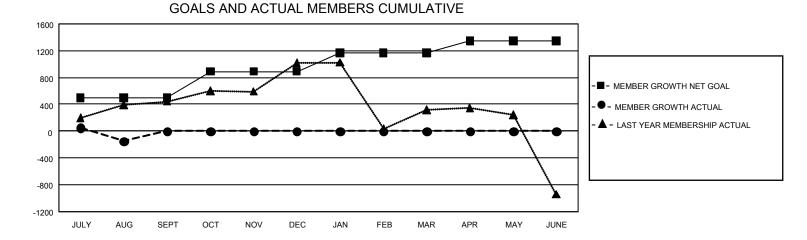

## GMT Constitutional Area 6, Group N

REPORT DOES NOT INCLUDE CLUBS IN UNDISTRICTED AREAS.

| Clubs                 |               |           |               | Members               |                          |                         |                                                    |
|-----------------------|---------------|-----------|---------------|-----------------------|--------------------------|-------------------------|----------------------------------------------------|
| RESULTS FOR 2021-2022 |               |           |               | RESULTS FOR 2021-2022 |                          |                         |                                                    |
| QUARTER               | NEW CLUB GOAL | NEW CLUBS | DROPPED CLUBS | QUARTER               | EMBER GROWTH NET<br>GOAL | MEMBER GROWTH<br>ACTUAL | DROPPED MEMBERS<br>ACTUAL (including<br>transfers) |
| JULY/AUG/SEPT         | 66            | 15        | 44            | JULY/AUG/SEPT         | 495                      | 788                     | 872                                                |
| OCT/NOV/DEC           | 48            | 0         | 0             | OCT/NOV/DEC           | 395                      | 0                       | 0                                                  |
| JAN/FEB/MAR           | 42            | 0         | 0             | JAN/FEB/MAR           | 280                      | 0                       | 0                                                  |
| APR/MAY/JUNE          | 30            | 0         | 0             | APR/MAY/JUNE          | 180                      | 0                       | 0                                                  |