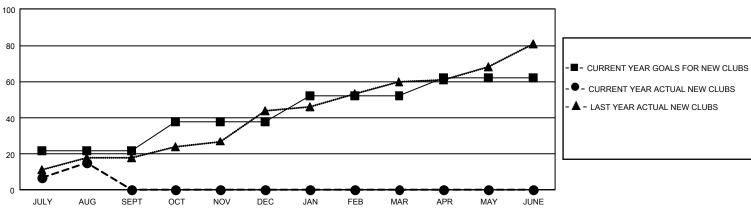

## GMT Constitutional Area 6, Group N

REPORT DOES NOT INCLUDE CLUBS IN UNDISTRICTED AREAS.

| Clubs                 |               |           |               | Members               |                          |                         |                                                    |
|-----------------------|---------------|-----------|---------------|-----------------------|--------------------------|-------------------------|----------------------------------------------------|
| RESULTS FOR 2021-2022 |               |           |               | RESULTS FOR 2021-2022 |                          |                         |                                                    |
| QUARTER               | NEW CLUB GOAL | NEW CLUBS | DROPPED CLUBS | QUARTER               | EMBER GROWTH NET<br>GOAL | MEMBER GROWTH<br>ACTUAL | DROPPED MEMBERS<br>ACTUAL (including<br>transfers) |
| JULY/AUG/SEPT         | 66            | 15        | 44            | JULY/AUG/SEPT         | 495                      | 788                     | 872                                                |
| OCT/NOV/DEC           | 48            | 0         | 0             | OCT/NOV/DEC           | 395                      | 0                       | 0                                                  |
| JAN/FEB/MAR           | 42            | 0         | 0             | JAN/FEB/MAR           | 280                      | 0                       | 0                                                  |
| APR/MAY/JUNE          | 30            | 0         | 0             | APR/MAY/JUNE          | 180                      | 0                       | 0                                                  |